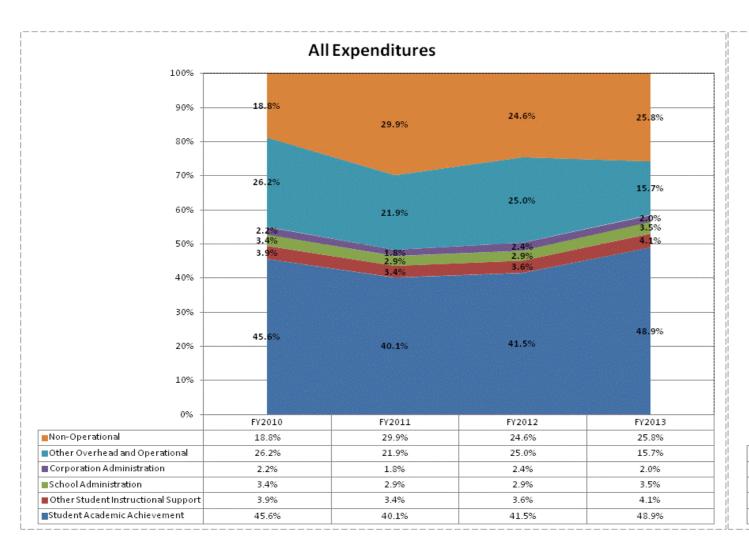

|                                   |               | FY06 % of Total |               | FY09 % of Total | F             | Y12 % of Total | ı             | FY13 % of Total |
|-----------------------------------|---------------|-----------------|---------------|-----------------|---------------|----------------|---------------|-----------------|
| Bartholomew Con School Corp (365) | FY 2006       | Exp             | FY 2009       | Ехр             | FY 2012       | Exp            | FY 2013       | Exp             |
| Student Academic Achievement      | \$60,602,399  | 52.8%           | \$62,231,355  | 44.3%           | \$66,095,821  | 41.5%          | \$65,398,946  | 48.9%           |
| Student Instructional Support     | \$9,353,302   | 8.2%            | \$10,145,099  | 7.2%            | \$10,377,160  | 6.5%           | \$10,226,025  | 7.7%            |
| Overhead and Operational          | \$21,677,346  | 18.9%           | \$38,464,428  | 27.4%           | \$43,648,809  | 27.4%          | \$23,531,821  | 17.6%           |
| Nonoperational                    | \$23,117,700  | 20.1%           | \$29,634,801  | 21.1%           | \$39,194,998  | 24.6%          | \$34,485,212  | 25.8%           |
| Grand Total                       | \$114,750,747 |                 | \$140,475,683 |                 | \$159,316,788 |                | \$133,642,004 |                 |

|                                                                        | FY 2006 | FY 2009 | FY 2012 | FY 2013 |
|------------------------------------------------------------------------|---------|---------|---------|---------|
| Student Instructional Expenditures (Academic Achievement plus Support) | 61.0%   | 51.5%   | 48.0%   | 56.6%   |