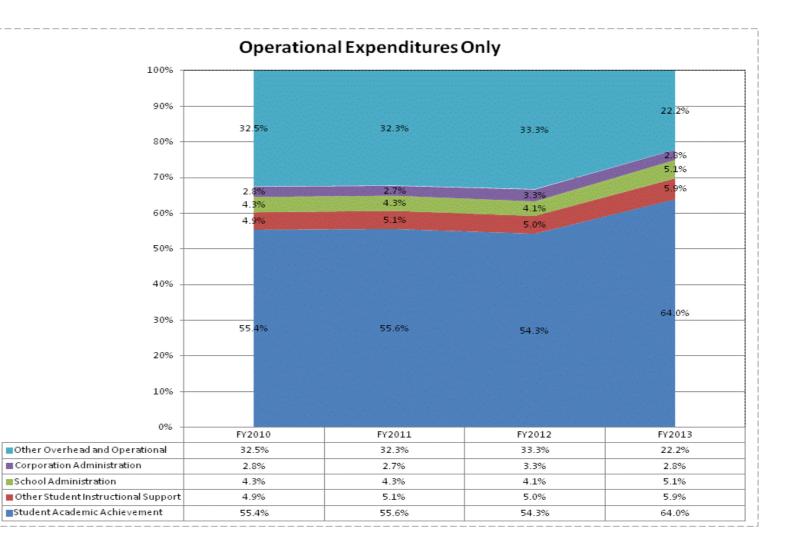

|                                   |               | FY06 % of Total |               | FY09 % of Total | F             | Y12 % of Total | ı             | FY13 % of Total |
|-----------------------------------|---------------|-----------------|---------------|-----------------|---------------|----------------|---------------|-----------------|
| Bartholomew Con School Corp (365) | FY 2006       | Exp             | FY 2009       | Ехр             | FY 2012       | Exp            | FY 2013       | Exp             |
| Student Academic Achievement      | \$60,602,399  | 52.8%           | \$62,231,355  | 44.3%           | \$66,095,821  | 41.5%          | \$65,398,946  | 48.9%           |
| Student Instructional Support     | \$9,353,302   | 8.2%            | \$10,145,099  | 7.2%            | \$10,377,160  | 6.5%           | \$10,226,025  | 7.7%            |
| Overhead and Operational          | \$21,677,346  | 18.9%           | \$38,464,428  | 27.4%           | \$43,648,809  | 27.4%          | \$23,531,821  | 17.6%           |
| Nonoperational                    | \$23,117,700  | 20.1%           | \$29,634,801  | 21.1%           | \$39,194,998  | 24.6%          | \$34,485,212  | 25.8%           |
| Grand Total                       | \$114,750,747 |                 | \$140,475,683 |                 | \$159,316,788 |                | \$133,642,004 |                 |

|                                                                        | FY 2006 | FY 2009 | FY 2012 | FY 2013 |
|------------------------------------------------------------------------|---------|---------|---------|---------|
| Student Instructional Expenditures (Academic Achievement plus Support) | 61.0%   | 51.5%   | 48.0%   | 56.6%   |